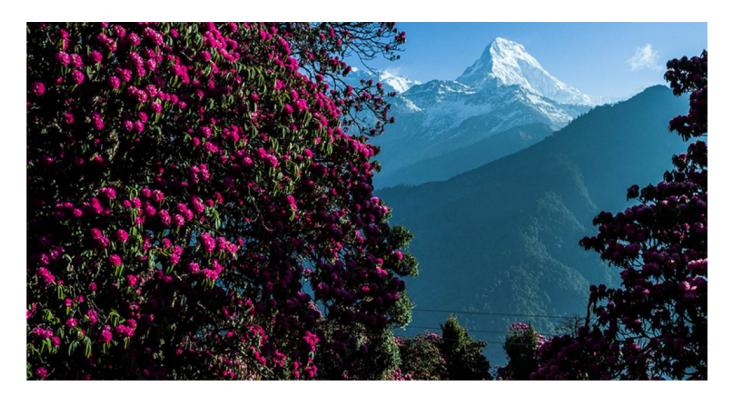

## Round Annapurna with Gorepani trek



## Introduction

## **Trip Facts**

| Trip Duration   | 18 Days             |
|-----------------|---------------------|
| Trip Grade:     | Strenuous           |
| Per Day Hiking: | 5-7 hours           |
| Accomodation    | Tea house and lodge |

## **Cost Includes**

- Airport to hotel and airport transfer by private car/ van.
- Require transportation as per itinerary.
- Require trekking permit and TIMS
- Accommodation twin sharing in Kathmandu include breakfast as per itinerary.
- Accommodation twin sharing in Pokhara include breakfast as per itinerary.
- Guided city sightseeing tour in Kathmandu includes entry fees.
- Require trekking permit, TIMS and other entry fees.
- A English speaking experience & license holder trekking guide
- Trekking porter / s ( 2 trekkers can share a porter